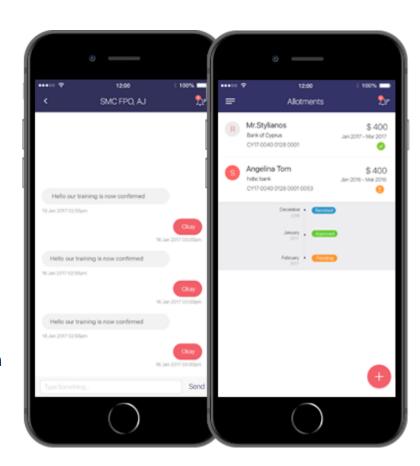

## **Seafarer Support**

- View Planned voyages, scheduled trainings, and provide date of availability
- Travel documents e-tickets, contract letters, joining letter, etc.
- Allotments, detailed pay slips, incidental expenses via secure personal log in
- Chat with crewing department, update local contact details, full documents download, with expired highlighted.
- Alerts and notices: can also send customised alerts like IMO rule changes.