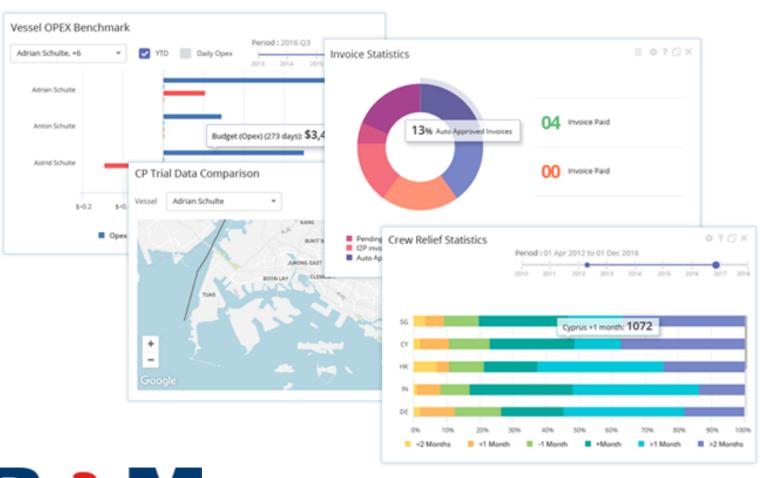

### **ERP Modules (Mariapps Marine Solutions)**

Financial

Intuitive, improved workflows.

- **Accessibility (Mobile & Cloud)**
- Faster, centralised data access
- Lessened possibility of error
- **Alerts** (vessel monitoring systems & due tasks)
- Improved transparency (ship to shore and with external clients)

## Transparency through online data access

#### Real time access to operational, financial and crewing information

- Accessibility (Mobile & Cloud)
- Improved transparency