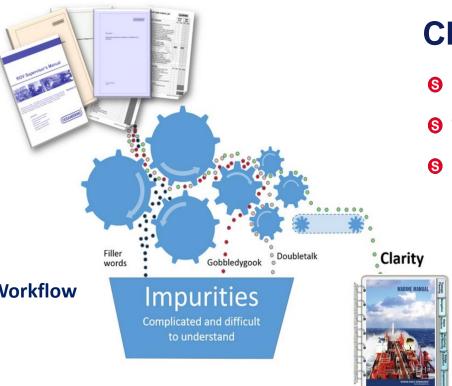

# **Reducing Paperwork**

### **Revising administration – Such as manuals and procedures**

From the old.....

#### **Before:**

Procedure manuscripts must be carefully designed by the authors taking great care not to make the text too difficult to understand or unnecessary complex to be interpret by the user.

Text that is written in a complicated manner by the authors will consequently be equally more demanding to comprehend by the end user.

To obtain better compliance, the text must therefore be written in a more userfriendly and understandable manner by the manuscript writers and editors.