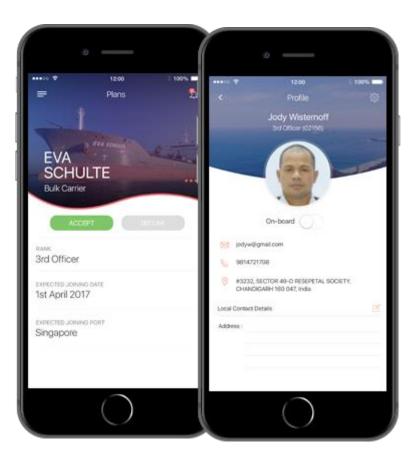

## **Seafarer Support**

- View Planned voyages, scheduled trainings, and provide date of availability
- Travel documents e-tickets, contract letters, joining letter, etc.
- Allotments, detailed pay slips, incidental expenses via secure personal log in
- Chat with crewing department, update local contact details, full documents download, with expired highlighted.
- Alerts and notices: can also send customised alerts like IMO rule changes.