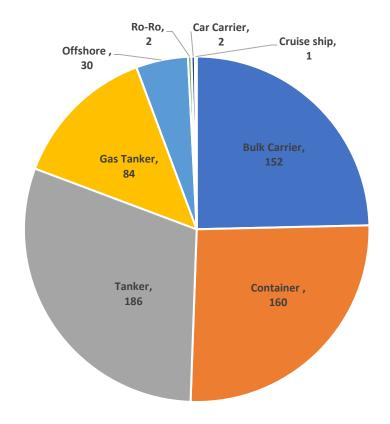

r shipping locations

#### **Four Primary Business Areas**

- Ship owning
- Ship management
- Newbuilding and conversion supervision
- Value Added Services

#### Owned and co-owned Vessels

- So container ships ranging from 1,000 to 9,400 TEU
- S 29 tankers ranging from 3,000 to 115,000 dwt
- **S** 11 bulkers ranging from 33,500 to 57,000 dwt
- **S** 2 con/ro vessels with 7,300 dwt
- **S** 2 service operation vessels (SOVs)









## **Bernhard Schulte Shipmanagement**

Alongside comprehensive Shipmanagement services, BSM offers a suite of complementary maritime solutions that are customised to meet individual client requirements.



**Trusted partner** 

Flexible maritime solutions provider

**Transparent** 





## **Fleet Profile**

### **BSM** presently manages 617 vessels globally









# **Reducing Paperwork**

### **Revising administration – Such as manuals and procedures**

From the old.....



#### To the new.....







# **Clarity**

#### **Before:**

Procedure manuscripts must be carefully designed by the authors taking great care not to make the text too difficult to understand or unnecessary complex to be interpret by the user.

Text that is written in a complicated manner by the authors will consequently be equally more demanding to comprehend by the end user.

To obtain better compliance, the text must therefore be written in a more userfriendly and understandable manner by the manuscript writers and editors.

#### After:

Make text clear and easy to understand.

User-friendly procedures improve compliance.

11 words

#### Manuals presently in Use

Mari