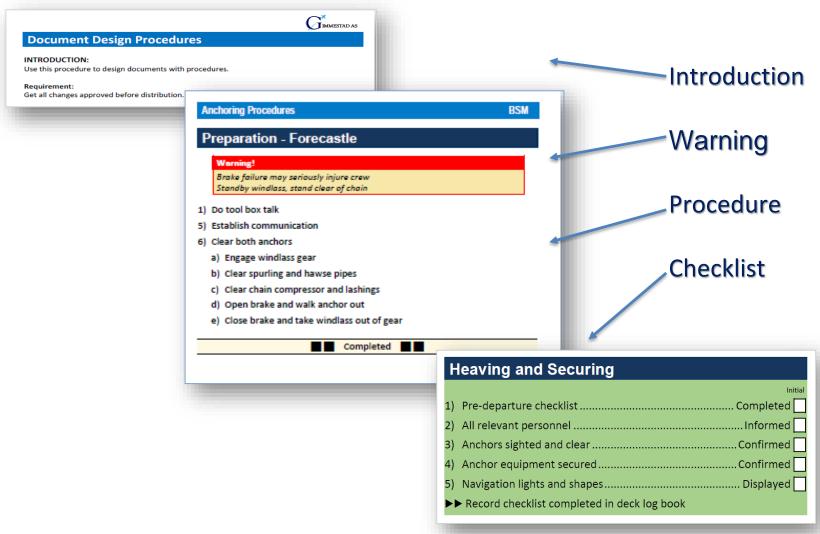

#### **Before:**

Procedure manuscripts must be carefully designed by the authors taking great care not to make the text too difficult to understand or unnecessary complex to be interpret by the user.

Text that is written in a complicated manner by the authors will consequently be equally more demanding to comprehend by the end user.

To obtain better compliance, the text must therefore be written in a more userfriendly and understandable manner by the manuscript writers and editors.