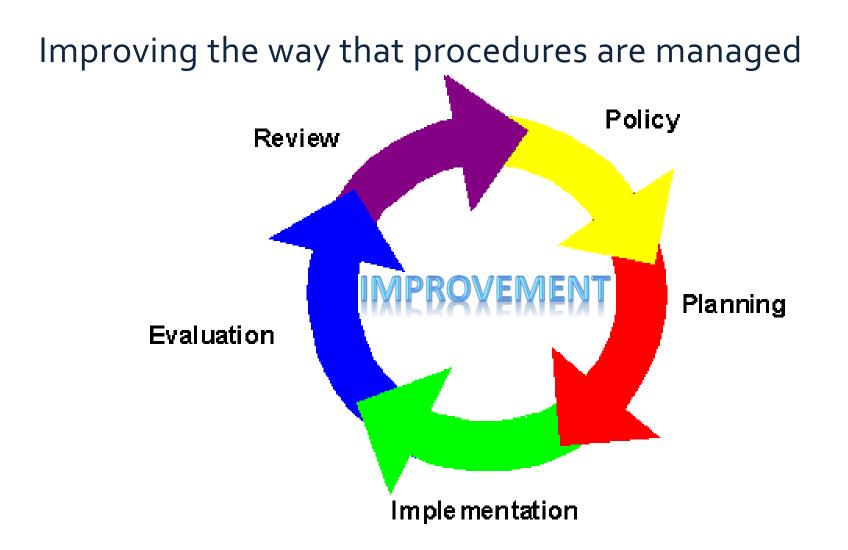

#### Improving the way that procedures are managed

Which equipment could be made easier to operate, helping crew get more comfortable

Meeting big human element challenges